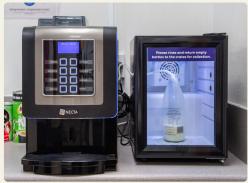

National satellite sites: Their sites are smaller and remote. Due to the low staff count, the Lavazza LB1050 Pod Machine was the accurate choice. This small machine packs a great flavor punch, is easy to use, and requires minimal cleaning.