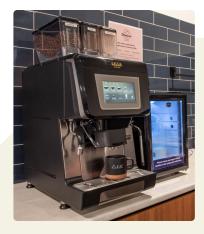

Lunch rooms and kitchenettes: These high traffic areas serve an eager team of coffee drinkers but the bench space was limited. The NECTA Koro Prime (second pic) was the perfect solution. This machine produces a large variety of hot beverages, is robust and has a relatively small footprint.