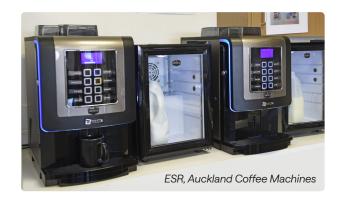

#### What we did

We placed six 'Free on Loan' Necta coffee machines across three ESR centres nationwide.

In the Auckland and Christchurch centers we installed two Necta Koro Primes (top left and right) at each location.

In Wellington we installed two larger Necta Kalea Plus machines (bottom left).