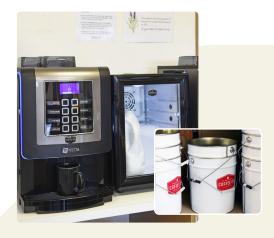

In the Auckland region, we offer bulk bean buckets (top left) delivered on a regular basis.

For Wellington and Christchurch centers, we have developed custom compostable bean packaging (bottom left).

The selected coffee machines accommodate not only high staff numbers but also shift patterns and operational efficiency.