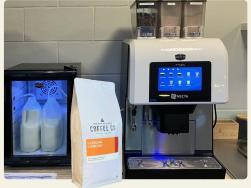

In the Auckland region, we offer bulk bean buckets (top left) delivered on a regular basis.

For Wellington and Christchurch centers, we have developed custom compostable bean packaging (bottom left).

The selected coffee machines accommodate not only high staff numbers but also shift patterns and operational efficiency.

In the Auckland and Christchurch centers we installed two Necta Koro Primes (top left and right) at each location.

In Wellington we installed two larger Necta Kalea Plus machines (bottom left).